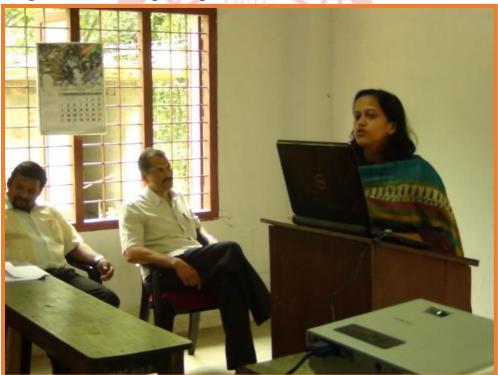

## **ANNUAL REPORT - 2015-16**

On 16-01-2016 The Cell organized a programme on Personal skills on subject to prepare public examinations for Graduate and Post graduate students by Dr.Jaya Jacob, St.Thomas College, Kozhenchery. The main objective of this session is to improve and groom the students' outer and inner selfto bring about a positive transformation into their life, thus empowering them to achieve their goals. Special training is given to boost their confidence, improve communication and speaking abilities, broaden their scope of knowledge and expertise, and imbibe them with positivity, proactive attitude and peace. The total participants in this session were 115.